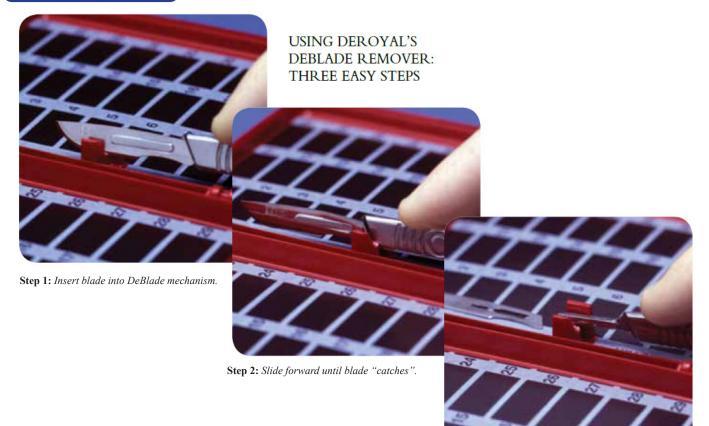

#### **NEEDLE COUNTERS**

Step 3: Slide backward until blade drops safely into box.