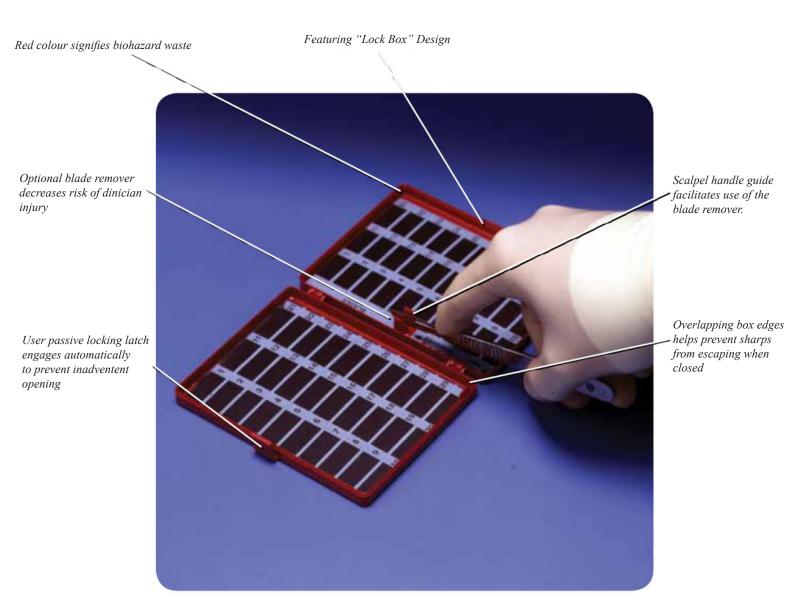

#### DEBLADE™ BLADE REMOVAL & NEEDLE COUNTER SYSTEM

Our blade removal system is a unique feature designed to provide safe and simple removal of contaminated blades. Available in Magnetic, Foam, or Combination styles, all are Latex free. The features of DeRoyal's Needle Counters provide a safer design by preventing inadvertent opening during disposal or if dropped.

#### Deluxe Needle Counters

- · Full-surface magnet provides extra space for odd-shaped sharps, pins, blades or needles
- Numbers on magnet allow easy sharps placement and positioning
- Easy-to-read numbers and description facilitate correct count of blades and needles
- · See-through cover available, allowing clear box visualization when closed
- Red color signifies biohazard waste
- Latex free