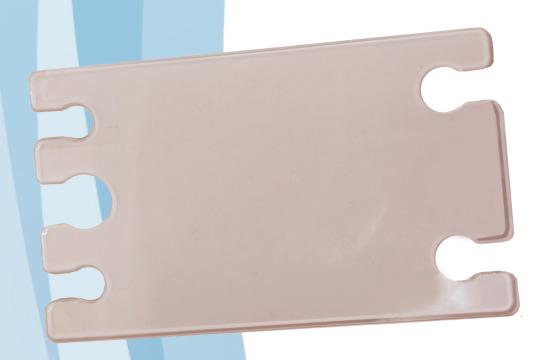

## E-BOARD ANAESTHETIC TUBE HOLDER

**Product Code: KW01** 

E Board Anaesthetic Tube Holder slips under head section of mattress to hold Breathing and Anesthetic tubes keeping tubes in place to avoid congestion.

- Holds Adult, Paediatric and Bain Coaxial Circuits.
- The simple Anesthetic Tube Board slips easily under the mattress and holds the Anaesthetic tubes.
- 6mm clear perspects with rounded finished smooth edges.
- Made from Acrylic.
- Ideal for surgery and ICU.