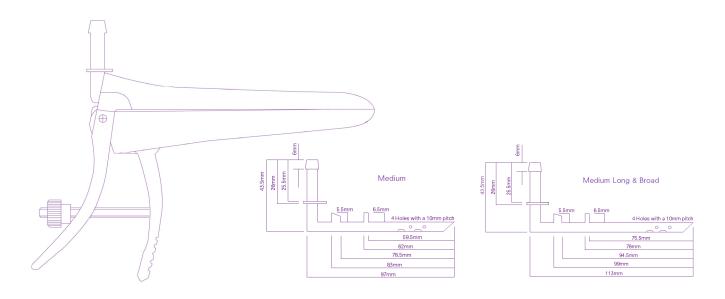

# PELIspec Smoke Extractor Technical Data Sheet

#### Materials:

Body/Nut - Polystyrene; Runner - Polycarbonate; Tubing - Acrylonitrile Budadiene Styrene (ABS).

Polyethylene film backing with acrylate polymer.